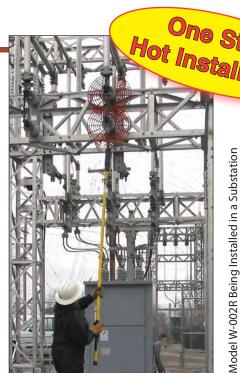

Model W-002R Mounted on 3 Hookstick Switches.

SHIELD

1 inch

Min.
Gap

SHIELD

**The installation of shields** is very fast and easy and does not necessarily require a downtime. One person with one hotstick can install the shield right out of the box without any nuts and bolts or assembly.

### INSTALLATION

Installation of Wildlife Shield is quite simple and has the following features / benefits:

- Can be installed hot and does not necessarily require an outage.
- Use right out of the box, no hardware or assembly is required.
- Requires only one shotgun style hotstick.
- Long life using latest engineered polymer technology for UV protection, track and flame resistance.