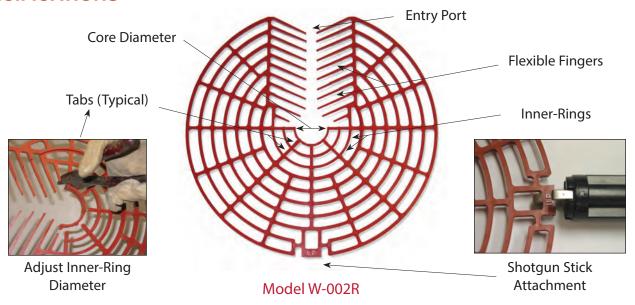

### **SPECIFICATIONS**

| Catalog No. | Description                | Overall Diameter | Core Diameter Range (inches) |      | Color | UL-94          |
|-------------|----------------------------|------------------|------------------------------|------|-------|----------------|
|             |                            |                  | min.                         | max. | Color | Classification |
| W-001S      | Wildlife Shield, 16", Gray | 16 inch          | 1                            | 6    | Gray  | V-0            |
| W-001SR     | Wildlife Shield, 16", Red  | 16 inch          | 1                            | 6    | Red   | V-0            |
| W-002       | Wildlife Shield, 20", Gray | 20 inch          | 2                            | 6    | Gray  | V-0            |
| W-002R      | Wildlife Shield, 20", Red  | 20 inch          | 2                            | 6    | Red   | V-0            |
| W-004       | Wildlife Shield, 24", Gray | 24 inch          | 2                            | 6    | Gray  | V-0            |
| W-004R      | Wildlife Shield, 24", Red  | 24 inch          | 2                            | 6    | Red   | V-0            |