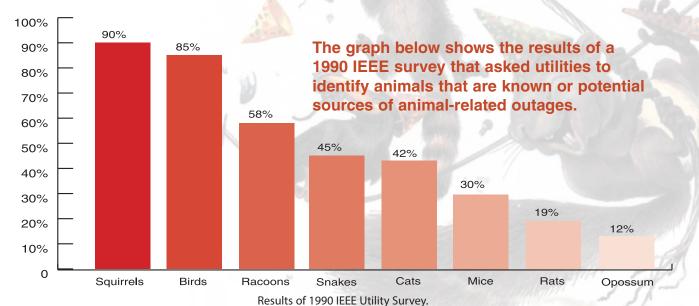

#### **Animals are second**

only to weather as causes of unplanned outages. The types of animals that infiltrate utility equipment vary from region to region. The squirrel continues to be the #1 culprit with birds not far behind.