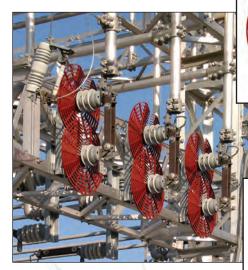

Rauckman Wildlife Shields are designed for installation on insulators and bushings at utility substations to minimize access and electrocution of animals of all type. The Shields are manufactured using special polymer technology suitable for severe environments. Shields have a UL94 Classification of V-0.

Model W-002R Mounted on 3 Hookstick Switches.

SHIELD

1 inch

Min.
Gap

SHIELD

**The installation of shields** is very fast and easy and does not necessarily require a downtime. One person with one hotstick can install the shield right out of the box without any nuts and bolts or assembly.